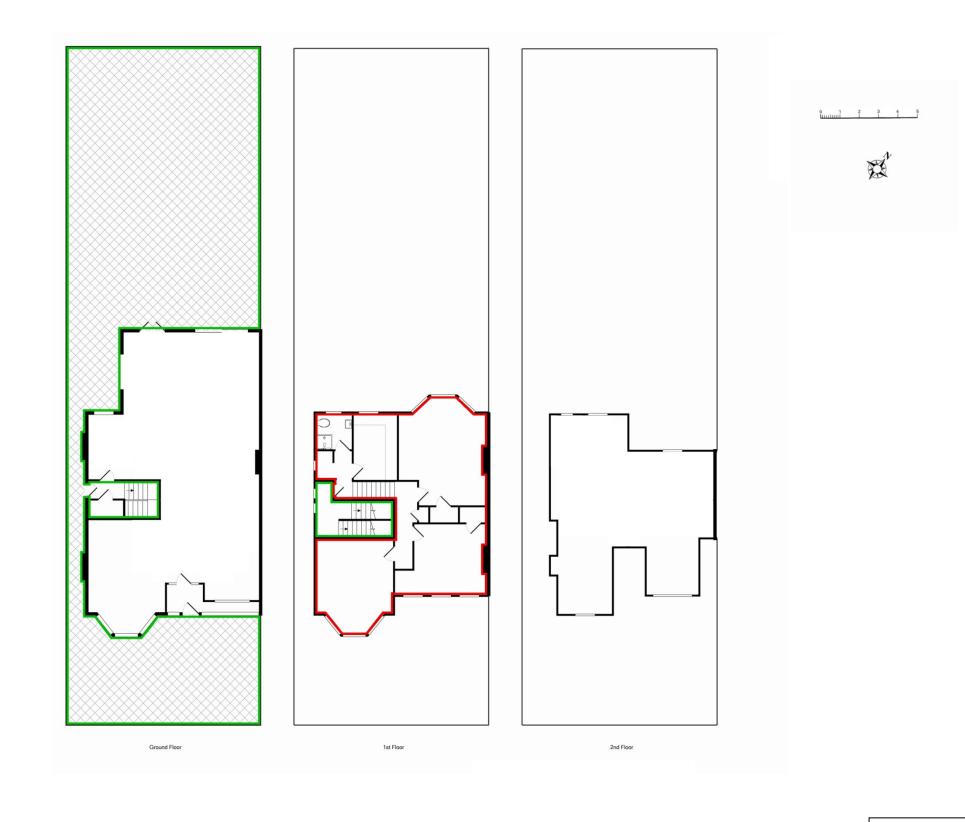

Red outlined areas = extent of demise.

Lease Plan :

Green outlined areas = Shared/Communal.

Flat C, 25 Tweedy Road, Bromley, BR1 3PR

SBC House

Issue No. 01 Paper size: A3 Scale: 1:200 Page 2 of 2

## Home Standards Ltd

Restmor Way, Wallington, Surrey, SM6 7AH (E) Info@HomeStandards.co.uk (T) 0208 648 9871 Date of issue: 02<sup>nd</sup> June 2015

Red outlined areas = extent of demise.

Lease Plan :

Green outlined areas = Shared/Communal.

Flat C, 25 Tweedy Road, Bromley, BR1 3PR

Home Standards Ltd SBC House Restmor Way, Wallington, Surrey, SM6 7AH (E) Info@HomeStandards.co.uk (T) 0208 648 9871 Date of issue: 02<sup>nd</sup> June 2015 Issue No. 01 Paper size: A3 Scale: 1:200 Page 2 of 2